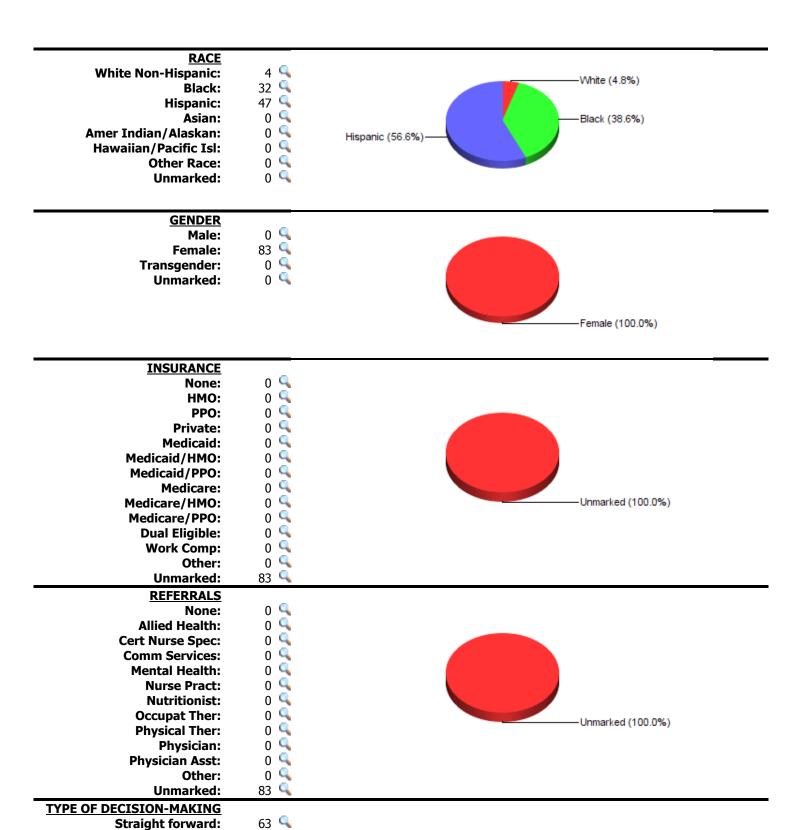

ients 🔍 — Post-op: 0 patients 🔍

Operating Room experiences: 0 patients <a> </a>

**Group Encounters:** 0 sessions

# **CLINICAL SETTING TYPES**

19 🖣 **Outpatient:** 0 🔍 **Emergency Room/Dept:** 

64 Inpatient: 0 🔍 **Long-Term Care:** 

0 9 Other:



# **CLINICAL EXPERIENCES**

(based on rotation choices)

83 🔍 **Prenatal/Women's Health:** 

Hrc



| AGE        | <u>Ct</u> | <u>піs</u> |
|------------|-----------|------------|
| <2 yrs:    | 0         | 0.0 🦠      |
| 2-4 yrs:   | 0         | 0.0 🦠      |
| 5-11 yrs:  | 0         | 0.0 🦠      |
| 12-17 yrs: | 0         | 0.0 🔍      |
| 18-49 yrs: | 77        | 38.3 🔍     |
| 50-64 yrs: | 6         | 2.0 🔍      |
| >=65 yrs:  | 0         | 0.0 🔍      |
| Unmarked:  | 0         | 0.0 🔍      |
|            |           |            |

ACE





Low Complex: 20 S
Moderate Complex: 0 S
High Complex: 0 S
Unmarked: 0 S





Observ. Only: 0 \quad \q

**Shared:** 81 **Q Primary (>50%):** 0 **Q** 

Unmarked: 0



# **REASON FOR VISIT**

Annual/Well-Person Exam: 45 \\
Employment Physical: 0 \\
Episodic: 10 \\

Episodic: 10 Service 
ER/ED Visit: 0 Service

Follow-up (Consult): 0 9
Follow-up (Hospital Visit): 1

Follow-up (Routine): 1 9
Initial Visit: 20

Long Term Care: 0 Sew Admit: 0

New Consult: 6 S
Nursing Home Visit: 0 S
Pt/Fam.Ed./Counseling: 0 S

Scheduled Procedure: 0 Screening/Health Promo: 0 Sports Physical: 0

Other: 0 \quad \qquad \quad \q

New Consult (7.2%)
Initial Visit (24.1%)

F/U (Routine) (1.2%)

F/U (Hospital) (1.2%)

Episodic (12.0%)

- Annual/Well-Pers. (54.2%)

# **ENCOUNTER #**

1: 0 \quad \



# **TYPE OF H & P*