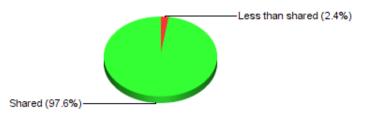

ACE

Low Complex: 20 S
Moderate Complex: 0 S
High Complex: 0 S
Unmarked: 0 S

Observ. Only: 0 \quad \q

**Shared:** 81 **Q Primary (>50%):** 0 **Q** 

Unmarked: 0