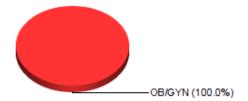

# **CLINICAL EXPERIENCES**

(based on rotation choices)

83 🔍 **Prenatal/Women's Health:** 

Hrc

| AGE        | <u>Ct</u> | <u>піs</u> |
|------------|-----------|------------|
| <2 yrs:    | 0         | 0.0 🦠      |
| 2-4 yrs:   | 0         | 0.0 🦠      |
| 5-11 yrs:  | 0         | 0.0 🦠      |
| 12-17 yrs: | 0         | 0.0 🔍      |
| 18-49 yrs: | 77        | 38.3 🔍     |
| 50-64 yrs: | 6         | 2.0 🔍      |
| >=65 yrs:  | 0         | 0.0 🔍      |
| Unmarked:  | 0         | 0.0 🔍      |
|            |           |            |