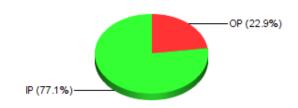

# **CLINICAL SETTING TYPES**

19 🖣 **Outpatient:** 0 🔍 **Emergency Room/Dept:** 

64 Inpatient: 0 🔍 **Long-Term Care:** 

0 9 Other: