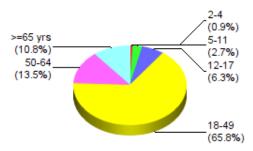

York College of CUNY (Acct #7591)

Wadolowska, Julia is logged in. Log Out

| CASE LOG TOTALS                             |                           |                                                                                                                 |                           |               | <b>Э</b> <u>Go To M</u>                       | ain Menu       |
|---------------------------------------------|---------------------------|-----------------------------------------------------------------------------------------------------------------|---------------------------|---------------|-----------------------------------------------|----------------|
|                                             |                           | OPTIONA                                                                                                         | L FILTERS                 |               |                                               |                |
|                                             | Date Range:               | From 3/8/2021                                                                                                   | To 4/2/2021               | Clear Filters |                                               |                |
|                                             | Period:                   | All <b>V</b>                                                                                                    |                           |               |                                               |                |
|                                             | Rotation:                 | All                                                                                                             |                           | ▼             |                                               |                |
|                                             | Clinical Site:            | All                                                                                                             |                           | T             |                                               |                |
|                                             | Preceptor:                | All                                                                                                             | ▼                         |               |                                               |                |
|                                             | Item Filter #1:           | None                                                                                                            |                           | ▼             |                                               |                |
|                                             | Item Filter #2:           | None                                                                                                            |                           | ▼             |                                               |                |
| Click 🔍 for a list of cases where           | that category was marke   | d.                                                                                                              |                           |               |                                               |                |
| Total                                       | Cases Entered: 11         | L                                                                                                               |                           |               |                                               |                |
| Total Ur                                    | nique Patients: 11        | -                                                                                                               |                           |               |                                               |                |
|                                             | -                         | <u>.</u>                                                                                                        |                           |               |                                               |                |
|                                             | ys with Cases: 12         |                                                                                                                 | h                         |               |                                               |                |
| i otai<br>Average Case Load                 | Patient Hours: 23.        | 9 (+ 0.0 Total Const                                                                                            | Int Hours = $\sim 23.9$ H | iours)        |                                               |                |
| -                                           |                           | minutos                                                                                                         |                           |               |                                               |                |
| Average Time Spent                          |                           | _                                                                                                               |                           |               |                                               |                |
|                                             | Rural Visits: 0 p         | _                                                                                                               |                           |               |                                               |                |
| Underserved Are                             | ea/Population: 0 p        | atients 🔍                                                                                                       |                           |               |                                               |                |
| Surgical                                    | :<br>:                    | nplete: 0 patients<br>Pre-op: 0 patients<br>Intra-op: 0 patients<br>Post-op: 0 patients<br>erating Room experie |                           |               |                                               |                |
| Grou                                        | up Encounters: 0 s        | essions 🔍                                                                                                       |                           |               |                                               |                |
| <b>CLINICAL SETTING</b>                     |                           |                                                                                                                 |                           |               |                                               |                |
|                                             | atient: 111               |                                                                                                                 |                           |               |                                               |                |
|                                             | atient: 0 🔍               |                                                                                                                 |                           |               |                                               |                |
| Long-Tern                                   | n Care: 0 🔍<br>Other: 0 🔍 |                                                                                                                 |                           |               |                                               |                |
|                                             |                           |                                                                                                                 |                           |               |                                               |                |
|                                             |                           |                                                                                                                 |                           | OP (100.0%)   |                                               |                |
| CLINICAL EXPERI                             | ENCES                     |                                                                                                                 |                           |               |                                               |                |
| (based on rotation                          | n choices)                |                                                                                                                 |                           |               |                                               |                |
| Family Me                                   | dicine: 111 🔍             |                                                                                                                 |                           |               |                                               |                |
|                                             |                           |                                                                                                                 |                           |               |                                               |                |
|                                             |                           |                                                                                                                 |                           |               |                                               |                |
|                                             |                           |                                                                                                                 |                           |               |                                               |                |
|                                             |                           |                                                                                                                 |                           | FAMILY (100.  | 0%)                                           |                |
|                                             |                           |                                                                                                                 |                           |               |                                               |                |
| AGE <u>Ct</u>                               | Hrs                       |                                                                                                                 |                           | Geria         | tric                                          |                |
| <2 yrs: 0                                   | 0.0 🔍                     |                                                                                                                 |                           | Breakdo       | <u>wn</u> <u>Ct</u>                           | <u>Hrs</u>     |
| <b>2-4 yrs:</b> 1                           | 0.3 🤦                     |                                                                                                                 |                           | 65-74         | <b>yrs:</b> 9                                 | 2.2 🤦          |
| <b>5-11 yrs:</b> 3                          | 0.6 🔍<br>1.2 🔍            |                                                                                                                 |                           | 75-84         |                                               | 0.4 🔍<br>0.2 🔍 |
| <b>12-17 yrs:</b> 7<br><b>18-49 yrs:</b> 73 | 1.2 🛰<br>15.8 🔍           |                                                                                                                 |                           | 85-89<br>>=90 |                                               | 0.2 🛰<br>0.0 🔍 |
| <b>50-64 yrs:</b> 15                        | 3.4 9                     |                                                                                                                 |                           | ~-90          | <b>, , , , , , , , , , , , , , , , , , , </b> | 0.0 -          |
| >=65 yrs: 12                                | 2.8 🔍                     |                                                                                                                 |                           |               |                                               |                |
| Unmarked: 0                                 | 0.0 🔍                     |                                                                                                                 |                           |               |                                               |                |