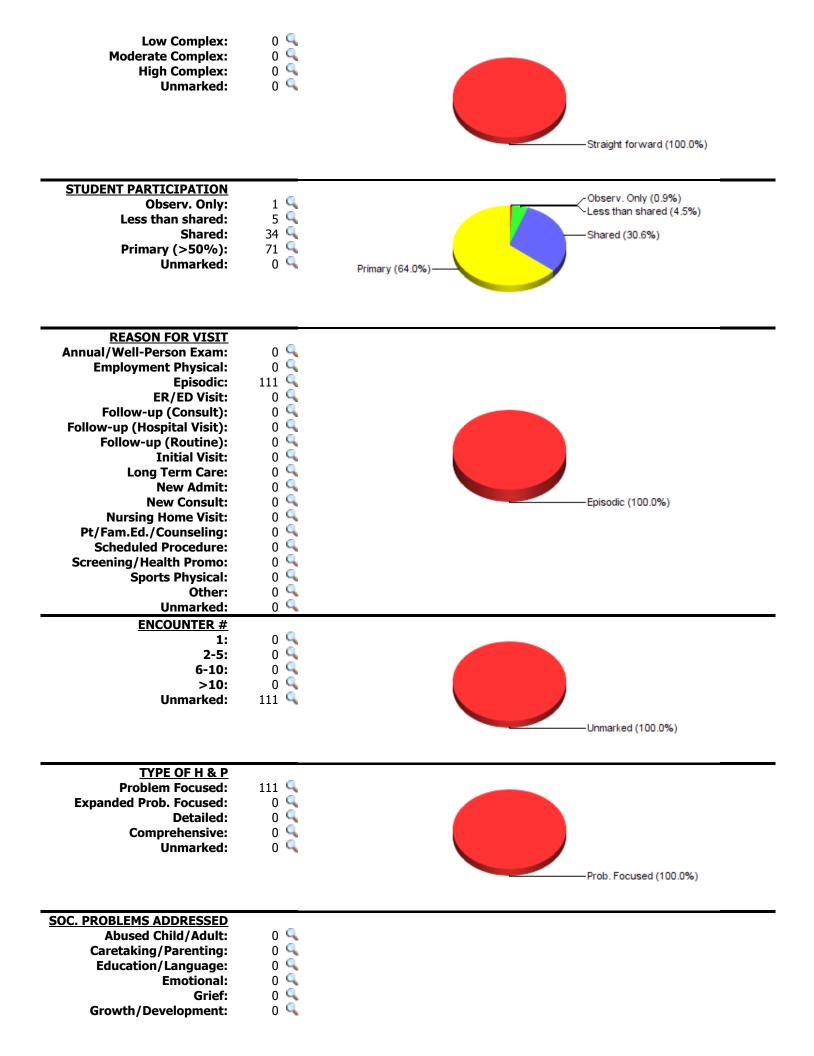

York College of CUNY (Acct #7591)

Wadolowska, Julia is logged in. Log Out

| CASE LOG TOTALS                             |                           |                                                                                                                 |                           |               | <b>Э</b> <u>Go To M</u>                       | ain Menu       |
|---------------------------------------------|---------------------------|-----------------------------------------------------------------------------------------------------------------|---------------------------|---------------|-----------------------------------------------|----------------|
|                                             |                           | OPTIONA                                                                                                         | L FILTERS                 |               |                                               |                |
|                                             | Date Range:               | From 3/8/2021                                                                                                   | To 4/2/2021               | Clear Filters |                                               |                |
|                                             | Period:                   | All <b>V</b>                                                                                                    |                           |               |                                               |                |
|                                             | Rotation:                 | All                                                                                                             |                           | ▼             |                                               |                |
|                                             | Clinical Site:            | All                                                                                                             |                           | T             |                                               |                |
|                                             | Preceptor:                | All                                                                                                             | ▼                         |               |                                               |                |
|                                             | Item Filter #1:           | None                                                                                                            |                           | ▼             |                                               |                |
|                                             | Item Filter #2:           | None                                                                                                            |                           | ▼             |                                               |                |
| Click 🔍 for a list of cases where           | that category was marke   | d.                                                                                                              |                           |               |                                               |                |
| Total                                       | Cases Entered: 11         | L                                                                                                               |                           |               |                                               |                |
| Total Ur                                    | nique Patients: 11        | -                                                                                                               |                           |               |                                               |                |
|                                             | -                         | <u>.</u>                                                                                                        |                           |               |                                               |                |
|                                             | ys with Cases: 12         |                                                                                                                 | h                         |               |                                               |                |
| i otai<br>Average Case Load                 | Patient Hours: 23.        | 9 (+ 0.0 Total Const                                                                                            | Int Hours = $\sim 23.9$ H | iours)        |                                               |                |
| -                                           |                           | minutos                                                                                                         |                           |               |                                               |                |
| Average Time Spent                          |                           | _                                                                                                               |                           |               |                                               |                |
|                                             | Rural Visits: 0 p         | _                                                                                                               |                           |               |                                               |                |
| Underserved Are                             | ea/Population: 0 p        | atients 🔍                                                                                                       |                           |               |                                               |                |
| Surgical                                    | :<br>:                    | nplete: 0 patients<br>Pre-op: 0 patients<br>Intra-op: 0 patients<br>Post-op: 0 patients<br>erating Room experie |                           |               |                                               |                |
| Grou                                        | up Encounters: 0 s        | essions 🔍                                                                                                       |                           |               |                                               |                |
| <b>CLINICAL SETTING</b>                     |                           |                                                                                                                 |                           |               |                                               |                |
|                                             | atient: 111               |                                                                                                                 |                           |               |                                               |                |
|                                             | atient: 0 🔍               |                                                                                                                 |                           |               |                                               |                |
| Long-Tern                                   | n Care: 0 🔍<br>Other: 0 🔍 |                                                                                                                 |                           |               |                                               |                |
|                                             |                           |                                                                                                                 |                           |               |                                               |                |
|                                             |                           |                                                                                                                 |                           | OP (100.0%)   |                                               |                |
| CLINICAL EXPERI                             | ENCES                     |                                                                                                                 |                           |               |                                               |                |
| (based on rotation                          | n choices)                |                                                                                                                 |                           |               |                                               |                |
| Family Me                                   | dicine: 111 🔍             |                                                                                                                 |                           |               |                                               |                |
|                                             |                           |                                                                                                                 |                           |               |                                               |                |
|                                             |                           |                                                                                                                 |                           |               |                                               |                |
|                                             |                           |                                                                                                                 |                           |               |                                               |                |
|                                             |                           |                                                                                                                 |                           | FAMILY (100.  | 0%)                                           |                |
|                                             |                           |                                                                                                                 |                           |               |                                               |                |
| AGE <u>Ct</u>                               | Hrs                       |                                                                                                                 |                           | Geria         | tric                                          |                |
| <2 yrs: 0                                   | 0.0 🔍                     |                                                                                                                 |                           | Breakdo       | <u>wn</u> <u>Ct</u>                           | <u>Hrs</u>     |
| <b>2-4 yrs:</b> 1                           | 0.3 🤦                     |                                                                                                                 |                           | 65-74         | <b>yrs:</b> 9                                 | 2.2 🤦          |
| <b>5-11 yrs:</b> 3                          | 0.6 🔍<br>1.2 🔍            |                                                                                                                 |                           | 75-84         |                                               | 0.4 🔍<br>0.2 🔍 |
| <b>12-17 yrs:</b> 7<br><b>18-49 yrs:</b> 73 | 1.2 🛰<br>15.8 🔍           |                                                                                                                 |                           | 85-89<br>>=90 |                                               | 0.2 🛰<br>0.0 🔍 |
| <b>50-64 yrs:</b> 15                        | 3.4 9                     |                                                                                                                 |                           | ~-90          | <b>, , , , , , , , , , , , , , , , , , , </b> | 0.0 -          |
| >=65 yrs: 12                                | 2.8 🔍                     |                                                                                                                 |                           |               |                                               |                |
| Unmarked: 0                                 | 0.0 🔍                     |                                                                                                                 |                           |               |                                               |                |