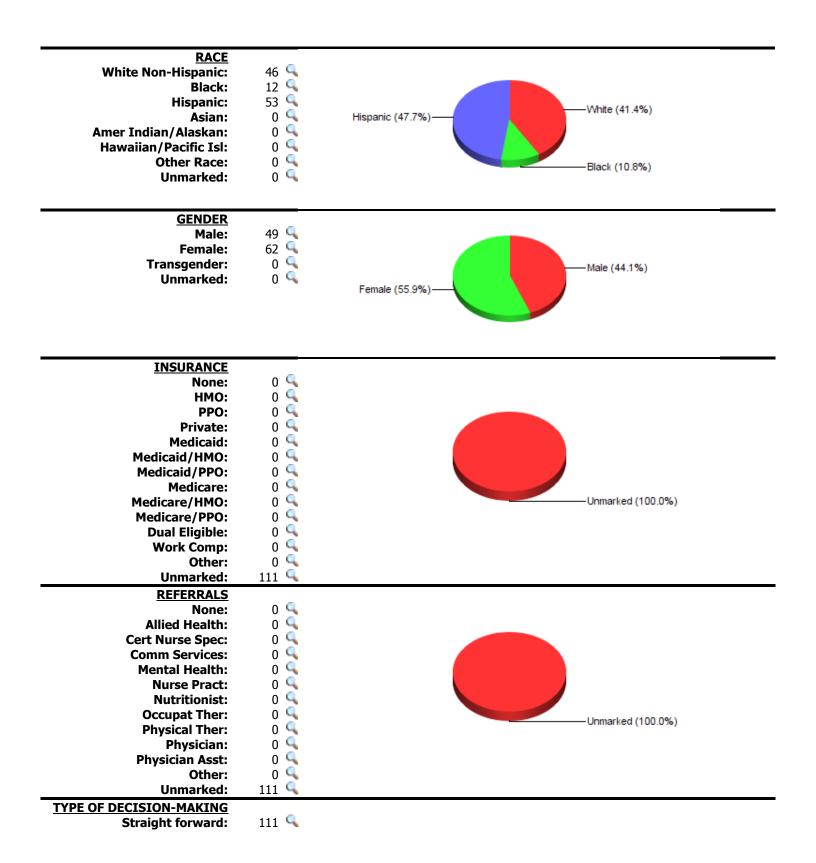

York College of CUNY (Acct #7591)

Wadolowska, Julia is logged in. Log Out

| CASE LOG TOTALS                             |                           |                                                                                                                 |                           |               | <b>Э</b> <u>Go To M</u>                       | ain Menu       |
|---------------------------------------------|---------------------------|-----------------------------------------------------------------------------------------------------------------|---------------------------|---------------|-----------------------------------------------|----------------|
|                                             |                           | OPTIONA                                                                                                         | L FILTERS                 |               |                                               |                |
|                                             | Date Range:               | From 3/8/2021                                                                                                   | To 4/2/2021               | Clear Filters |                                               |                |
|                                             | Period:                   | All <b>V</b>                                                                                                    |                           |               |                                               |                |
|                                             | Rotation:                 | All                                                                                                             |                           | ▼             |                                               |                |
|                                             | Clinical Site:            | All                                                                                                             |                           | T             |                                               |                |
|                                             | Preceptor:                | All                                                                                                             | ▼                         |               |                                               |                |
|                                             | Item Filter #1:           | None                                                                                                            |                           | ▼             |                                               |                |
|                                             | Item Filter #2:           | None                                                                                                            |                           | ▼             |                                               |                |
| Click 🔍 for a list of cases where           | that category was marke   | d.                                                                                                              |                           |               |                                               |                |
| Total                                       | Cases Entered: 11         | L                                                                                                               |                           |               |                                               |                |
| Total Ur                                    | nique Patients: 11        | -                                                                                                               |                           |               |                                               |                |
|                                             | -                         | <u>.</u>                                                                                                        |                           |               |                                               |                |
|                                             | ys with Cases: 12         |                                                                                                                 | h                         |               |                                               |                |
| i otai<br>Average Case Load                 | Patient Hours: 23.        | 9 (+ 0.0 Total Const                                                                                            | Int Hours = $\sim 23.9$ H | iours)        |                                               |                |
| -                                           |                           | minutos                                                                                                         |                           |               |                                               |                |
| Average Time Spent                          |                           | _                                                                                                               |                           |               |                                               |                |
|                                             | Rural Visits: 0 p         | _                                                                                                               |                           |               |                                               |                |
| Underserved Are                             | ea/Population: 0 p        | atients 🔍                                                                                                       |                           |               |                                               |                |
| Surgical                                    | :<br>:                    | nplete: 0 patients<br>Pre-op: 0 patients<br>Intra-op: 0 patients<br>Post-op: 0 patients<br>erating Room experie |                           |               |                                               |                |
| Grou                                        | up Encounters: 0 s        | essions 🔍                                                                                                       |                           |               |                                               |                |
| <b>CLINICAL SETTING</b>                     |                           |                                                                                                                 |                           |               |                                               |                |
|                                             | atient: 111               |                                                                                                                 |                           |               |                                               |                |
|                                             | atient: 0 🔍               |                                                                                                                 |                           |               |                                               |                |
| Long-Tern                                   | n Care: 0 🔍<br>Other: 0 🔍 |                                                                                                                 |                           |               |                                               |                |
|                                             |                           |                                                                                                                 |                           |               |                                               |                |
|                                             |                           |                                                                                                                 |                           | OP (100.0%)   |                                               |                |
| CLINICAL EXPERI                             | ENCES                     |                                                                                                                 |                           |               |                                               |                |
| (based on rotation                          | n choices)                |                                                                                                                 |                           |               |                                               |                |
| Family Me                                   | dicine: 111 🔍             |                                                                                                                 |                           |               |                                               |                |
|                                             |                           |                                                                                                                 |                           |               |                                               |                |
|                                             |                           |                                                                                                                 |                           |               |                                               |                |
|                                             |                           |                                                                                                                 |                           |               |                                               |                |
|                                             |                           |                                                                                                                 |                           | FAMILY (100.  | 0%)                                           |                |
|                                             |                           |                                                                                                                 |                           |               |                                               |                |
| AGE <u>Ct</u>                               | Hrs                       |                                                                                                                 |                           | Geria         | tric                                          |                |
| <2 yrs: 0                                   | 0.0 🔍                     |                                                                                                                 |                           | Breakdo       | <u>wn</u> <u>Ct</u>                           | <u>Hrs</u>     |
| <b>2-4 yrs:</b> 1                           | 0.3 🤦                     |                                                                                                                 |                           | 65-74         | <b>yrs:</b> 9                                 | 2.2 🤦          |
| <b>5-11 yrs:</b> 3                          | 0.6 🔍<br>1.2 🔍            |                                                                                                                 |                           | 75-84         |                                               | 0.4 🔍<br>0.2 🔍 |
| <b>12-17 yrs:</b> 7<br><b>18-49 yrs:</b> 73 | 1.2 🛰<br>15.8 🔍           |                                                                                                                 |                           | 85-89<br>>=90 |                                               | 0.2 🛰<br>0.0 🔍 |
| <b>50-64 yrs:</b> 15                        | 3.4 9                     |                                                                                                                 |                           | ~-90          | <b>, , , , , , , , , , , , , , , , , , , </b> | 0.0 -          |
| >=65 yrs: 12                                | 2.8 🔍                     |                                                                                                                 |                           |               |                                               |                |
| Unmarked: 0                                 | 0.0 🔍                     |                                                                                                                 |                           |               |                                               |                |